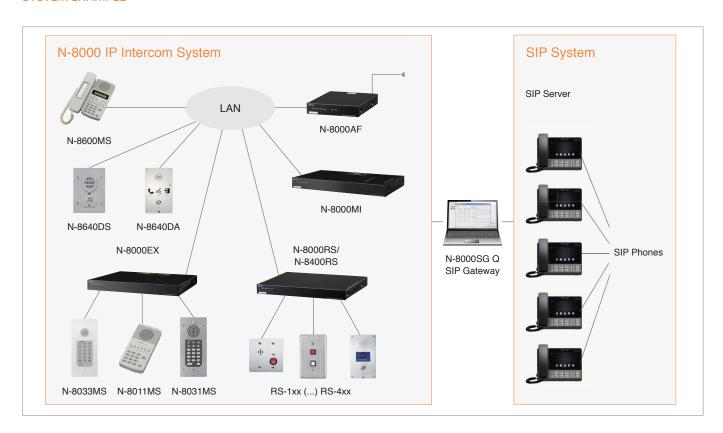

#### SYSTEM EXAMPLE

### SIP Gateway

The N-8000SG Q SIP Gateway allows you to connect the N-8000 IP Intercom System to a SIP phone system. Communication can be established from the N-8000 to the SIP phone system and vice versa. This also allows up to five conversations at one time with the ability to initiate a page and access the door remote control features.