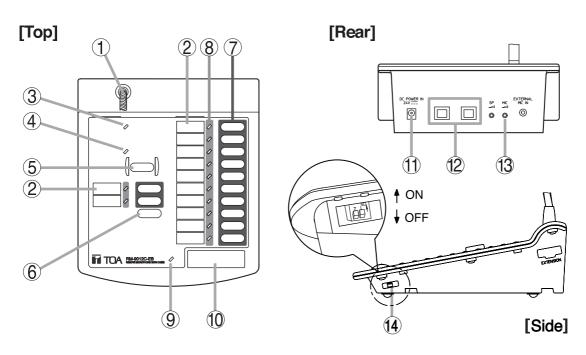

## 2. NOMENCLATURE AND FUNCTIONS

## 1. Gooseneck microphone

A unidirectional microphone.

# 2. Name labels

Insert the label (not thicker than 0.2 mm) indicating the name of each zone. (See the back)

## 3. Power indicator (POWER)

Lights green when the power is supplied to the unit from AC Adaptor. (AD-246 or equivalent)

## 4. All call indicator (ALL CALL)

Lights green all zones are selected.

## 5. All call key

Press this switch to select all 12 zones.

#### 6. Cancel key

Press this key to disable all zone selections.

# 7. Zone selector key (ZONE 1-10 & 11-12)

Selects the disired zones.

## 8. Zone indicator (ZONE 1-10 & 11-12)

Lights green when the corresponding zone is selected.

## 9. In-use indicator

Lights green when the RM-9012C-EB is in use. (outputs)

## 10. Talk key (TALK)

It is a press-to-talk key. Announcements and contact closure outputs can be made from this unit while the key is pressed, and are terminated when released.

# 11. DC power input jack (DC POWER IN)

A jack with non-polarity. Connect the 24-V DC power. (AC adapter, AD-246 or equivalent)

## 12. Audio and contact connectors

Two female RJ45 connectors. Connect with audio input and contact closure input terminals using the cable of Category 5 straight type. (CAT5)

# 13. Microphone volume control (MIC)

Adjusts the volume of the unit's gooseneck microphone.

## 14. Chime function setting switch(one-tone chime)

| Switch NO. |     | F. mation    |        |
|------------|-----|--------------|--------|
| 1          | 2   | Function     |        |
| OFF        | OFF | Chime : OFF  |        |
| ON         | OFF | Chime volume | Low    |
| OFF        | ON  |              | Normal |
| ON         | ON  |              | Max    |