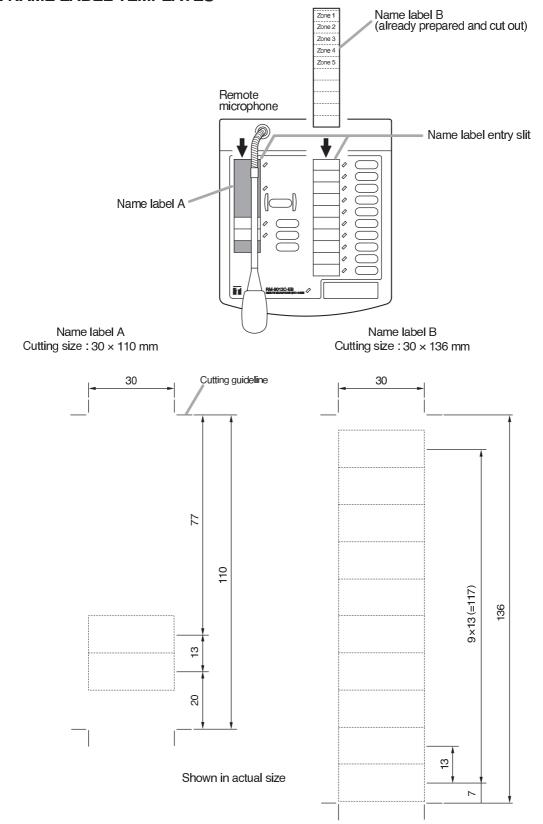

# 3. NAME LABEL TEMPLATES

# 2. Name labels

Insert the label (not thicker than 0.2 mm) indicating the name of each zone. (See the back)