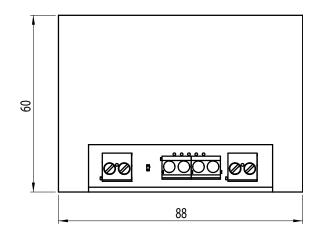

## **■**SPECIFICATIONS

0 dB= 1 V

| Type of the sort circuit isolator | Two direction                                            |
|-----------------------------------|----------------------------------------------------------|
| Protection                        | Reverse polarity protection Dust / Water Protection IP55 |
| Max. conectable units             | 60 pcs.(in one loop)                                     |
| Max. speaker load                 | 6 W                                                      |
| Recommended cable                 | Shielded cable, Eldra DSQ 2x 1.5 mm² or similar          |
| Operating temperature             | -10 to + 55 °C                                           |
| Dimensions                        | 88 (W) x 60 (H) x 34 (D) mm                              |
| Weight                            | 100 g                                                    |

## **■**APPEARANCE

<u>Side View</u> <u>Top View</u>