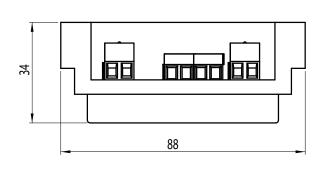

## **■**SPECIFICATIONS

0 dB= 1 V

| Type of the sort circuit isolator | Two direction                                            |
|-----------------------------------|----------------------------------------------------------|
| Protection                        | Reverse polarity protection Dust / Water Protection IP55 |
| Max. conectable units             | 60 pcs.(in one loop)                                     |
| Max. speaker load                 | 6 W                                                      |
| Recommended cable                 | Shielded cable, Eldra DSQ 2x 1.5 mm² or similar          |
| Operating temperature             | -10 to + 55 °C                                           |
| Dimensions                        | 88 (W) x 60 (H) x 34 (D) mm                              |
| Weight                            | 100 g                                                    |

## **■**APPEARANCE

<u>Side View</u> <u>Top View</u>